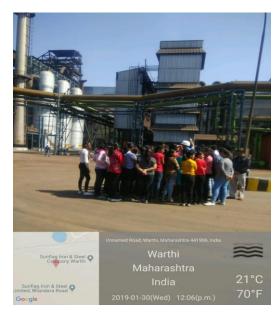

#### **Visit Report**

Date of Visit: 30/01/2019

A batch of 53 students of B.Sc., Department of Chemistry, Dr Ambedkar College, and three staff coordinators, Mrs. Dr. Dhanshree Borikar, Dr V M Shivankar and Prof N G Telkapalliwar visited Sunflag Steel Industry at Bhandara on 30.1.2019. Sunflag Iron and Steel Co. Ltd. is a prestigious unit of the SUN FLAG GROUP.

After this students visited the Chemical Laboratory and R&D unit of the plant, where various tests were performed in the testing Laboratory. Students learned there working of Scanning Electron Microscope (SEM) and Ultrasonic Immersion Testing. Mr. Amol Kubde, Head R&D unit explained all the functioning of this unit. Students also visited the Iron making and steel making process in blast furnace, casting and rolling mills. Pure steel is prepared in the plant. Some other important metal sheets for vehicles also prepared in this plant. Maximum prepared materials are being exported from this plant. The plant has mini blast furnace, electric arc furnance, Casting unit, etc. Students also visited the Heat treatment plant and quality assurance testing Laboratory. Company manufacturing Carbon steels, spring steels, micro-alloy steels and stainless steels.