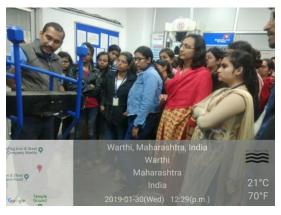

After this students visited the Chemical Laboratory and R&D unit of the plant, where various tests were performed in the testing Laboratory. Students learned there working of Scanning Electron Microscope (SEM) and Ultrasonic Immersion Testing. Mr. Amol Kubde, Head R&D unit explained all the functioning of this unit. Students also visited the Iron making and steel making process in blast furnace, casting and rolling mills. Pure steel is prepared in the plant. Some other important metal sheets for vehicles also prepared in this plant. Maximum prepared materials are being exported from this plant. The plant has mini blast furnace, electric arc furnance, Casting unit, etc. Students also visited the Heat treatment plant and quality assurance testing Laboratory. Company manufacturing Carbon steels, spring steels, micro-alloy steels and stainless steels.