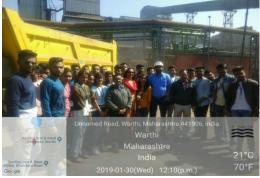

#### **Visit Report**

Date of Visit: 30/01/2019

A batch of 53 students of B.Sc., Department of Chemistry, Dr Ambedkar College, and three staff coordinators, Mrs. Dr. Dhanshree Borikar, Dr V M Shivankar and Prof N G Telkapalliwar visited Sunflag Steel Industry at Bhandara on 30.1.2019. Sunflag Iron and Steel Co. Ltd. is a prestigious unit of the SUN FLAG GROUP.

After this students visited the Chemical Laboratory and R&D unit of the plant, where various tests were performed in the testing Laboratory. Students learned there working of Scanning Electron Microscope (SEM) and Ultrasonic Immersion Testing. Mr. Amol Kubde, Head R&D unit explained all the functioning of this unit. Students also visited the Iron making and steel making process in blast furnace, casting and rolling mills. Pure steel is prepared in the plant. Some other important metal sheets for vehicles also prepared in this plant. Maximum prepared materials are being exported from this plant. The plant has mini blast furnace, electric arc furnance, Casting unit, etc. Students also visited the Heat treatment plant and quality assurance testing Laboratory. Company manufacturing Carbon steels, spring steels, micro-alloy steels and stainless steels.