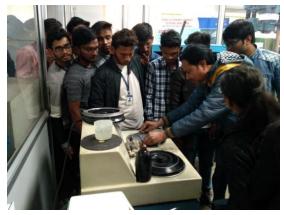

After this students visited the Chemical Laboratory and R&D unit of the plant, where various tests were performed in the testing Laboratory. Students learned there working of Scanning Electron Microscope (SEM) and Ultrasonic Immersion Testing. Mr. Amol Kubde, Head R&D unit explained all the functioning of this unit. Students also visited the Iron making and steel making process in blast furnace, casting and rolling mills. Pure steel is prepared in the plant. Some other important metal sheets for vehicles also prepared in this plant. Maximum prepared materials are being exported from this plant. The plant has mini blast furnace, electric arc furnance, Casting unit, etc. Students also visited the Heat treatment plant and quality assurance testing Laboratory. Company manufacturing Carbon steels, spring steels, micro-alloy steels and stainless steels.