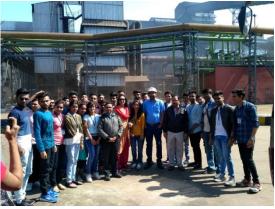

#### **Visit Report**

Date of Visit: 30/01/2019

A batch of 53 students of B.Sc., Department of Chemistry, Dr Ambedkar College, and three staff coordinators, Mrs. Dr. Dhanshree Borikar, Dr V M Shivankar and Prof N G Telkapalliwar visited Sunflag Steel Industry at Bhandara on 30.1.2019. Sunflag Iron and Steel Co. Ltd. is a prestigious unit of the SUN FLAG GROUP.

#### **About SUN FLAG Industry**:

The plant is located in the central part of India at Bhandara, Maharashtra & it is 70 Kms from Nagpur. The plant has a capacity to produce 500,000 tonnes per annum of high quality special steel using liquid pig iron and sponge iron as basic inputs.